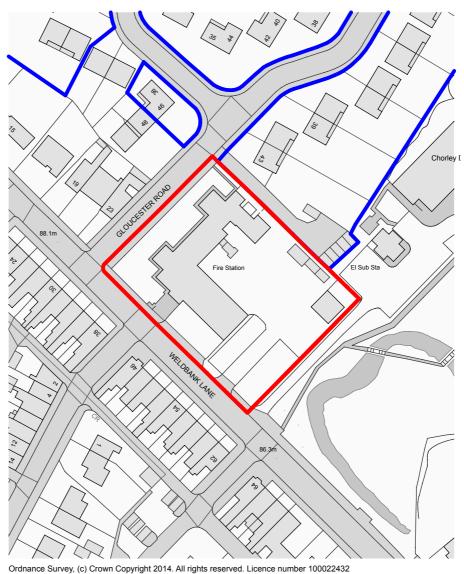

Constructors must be familiar with the client's building asbestos register ahead of facilitating work contained on this drawing.

POST CODE: PR7 3NQ

Halsall Lloyd Partnership ARCHITECTS & DESIGNERS

Boundary lines added Scalebar added 21.07.15 26.06.15

Liverpool 0151 7088944 Nottingham 0115 9897969 Newcastle 0191 4950055 Preston 01772 719996

Revisions

| Client Chorley Community Housing                                                                   | Location Plan          |          |      |           |            |      |
|----------------------------------------------------------------------------------------------------|------------------------|----------|------|-----------|------------|------|
| Weldbank Lane, Chorley                                                                             | Status <b>PLANNING</b> |          |      |           | Dwn.<br>SG | Chk. |
|                                                                                                    | Job No.                | Drwg No. | Rev. | Scale @A3 | Date       |      |
|                                                                                                    | P1258                  | P01      | В    | 1:1250    | 02.07.14   |      |
| This drawing is protected by the copyright of the Halsall Lloyd Partnership Architects & Designers |                        |          |      |           |            |      |